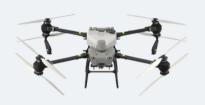

### **DJI AGRAS T50**

The AGRAS T50 is built upon the success of the AGRAS T40, bringing many of the same features and benefits. Additionally, it includes added solenoids for improved flow rate and enhanced radar for better terrain follow.