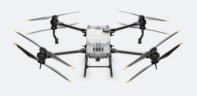

### **DJI AGRAS T40**

Get started fast with the AGRAS T40 – an intuitive drone with the best-in-class app and remote control system. This drone brings a 30% payload increase from the AGRAS T30, providing you with the opportunity to spray more acres per hour.